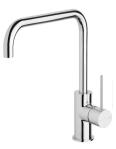

### VIVID SLIMLINE

VIVID SLIMLINE SINK MIXER 220MM SQUARELINE

# SPECIFICATIONS



#### AVAILABLE IN



#### Drushe

#### INFORMATION

Temperature Rating 1 - 75°C

Pressure Rating 150 - 500kPa



#### MAINTENANCE AND CARE:

- All surfaces should be cleaned with mild liquid detergent or soap and water.

- Do not use cream cleaners or citrus based cleaning products, as they are abrasive.
- Use of unsuitable cleaning agents may damage the surface.
- Any damage caused in this way will not be covered by warranty.

Please visit https://www.phoenixtapware.com.au/warranty to view the full warranty

While we aim to ensure the specifications shown are correct at time of printing, Phoenix Tapware reserves the right to make modifications without prior notice. Always use the physical product measurements for mark-ups and roughing-in as the line drawing shown may differ from the act