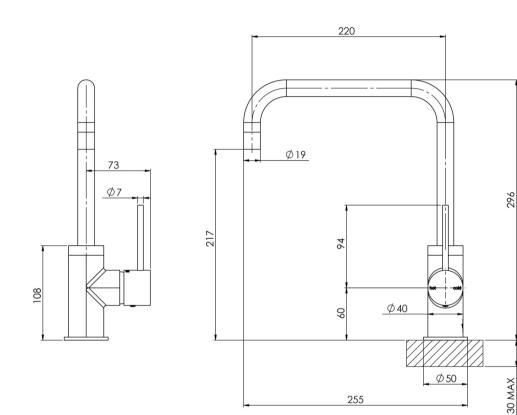

Please visit https://www.phoenixtapware.com.au/warranty to view the full warranty

While we aim to ensure the specifications shown are correct at time of printing, Phoenix Tapware reserves the right to make modifications without prior notice. Always use the physical product measurements for mark-ups and roughing-in as the line drawing shown may differ from the actual product over time. All measurements are shown in millimetres. Colours may vary from image shown.