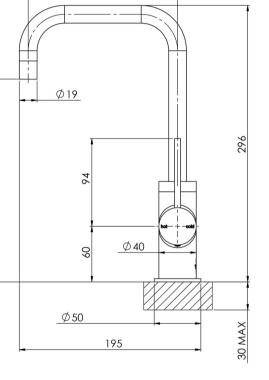

Please visit https://www.phoenixtapware.com.au/warranty to view the full warranty

While we aim to ensure the specifications shown are correct at time of printing, Phoenix Tapware reserves the right to make modifications without prior notice. Always use the physical product measurements for mark-ups and roughing-in as the line drawing shown may differ from the actual product over time. All measurements are shown in millimetres. Colours may vary from image shown.