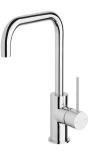

## VIVID SLIMLINE

VIVID SLIMLINE SINK MIXER 160MM SQUARELINE

# SPECIFICATIONS



### AVAILABLE IN



## Matte Bl

#### INFORMATION

Temperature Rating 1 - 75°C

Pressure Rating 150 - 500kPa



#### MAINTENANCE AND CARE:

- All surfaces should be cleaned with mild liquid detergent or soap and water.

- Do not use cream cleaners or citrus based cleaning products, as they are abrasive.
- Use of unsuitable cleaning agents may damage the surface.
- Any damage caused in this way will not be covered by warranty.

Please visit https://www.phoenixtapware.com.au/warranty to view the full warranty

While we aim to ensure the specifications shown are correct at time of printing, Phoenix Tapware reserves the right to make modifications without prior notice. Always use the physical product measurements for mark-ups and roughing-in as the line drawing shown may differ from the actu