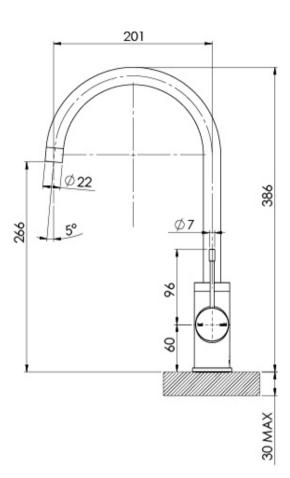

Please visit https://www.phoenixtapware.com.au/warranty to view the full warranty

While we aim to ensure the specifications shown are correct at time of printing, Phoenix Tapware reserves the right to make modifications without prior notice. Always use the physical product measurements for mark-ups and roughing-in as the line drawing shown may differ from the actual product over time. All measurements are shown in millimetres. Colours may vary from image shown.