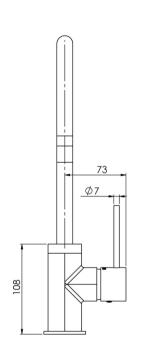

## VIVID SLIMLINE SINK MIXER 220MM GOOSENECK

VS733 CHR

Chrome

Brushed Nickel

VS733 GM Gun Metal

Brushed Carbon Matte Black

VS733-12 Brushed Gold