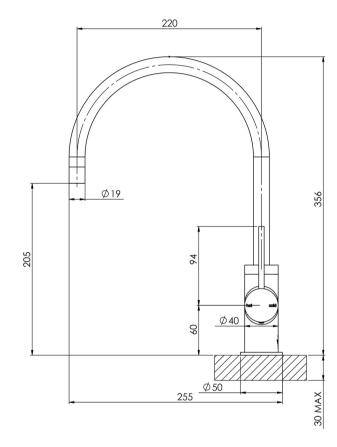

## VIVID SLIMLINE SINK MIXER 220MM GOOSENECK

VS733 CHR

Chrome

Brushed Nickel

VS733 GM Gun Metal

Brushed Carbon Matte Black

VS733-12 Brushed Gold