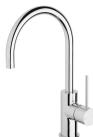

# **VIVID SLIMLINE**

# VIVID SLIMLINE SINK MIXER 160MM GOOSENECK



# **SPECIFICATIONS**







#### **AVAILABLE IN**











VS735 CHR Chrome

Brushed Nickel Brushed Carbon Matte Black

Brushed Gold

### **INFORMATION**

Temperature Rating

1 - 75°C

Pressure Rating 150 - 500kPa





### **MAINTENANCE AND CARE:**

- All surfaces should be cleaned with mild liquid detergent or soap and water.
- Do not use cream cleaners or citrus based cleaning products, as they are abrasive.
- Use of unsuitable cleaning agents may damage the surface.
- Any damage caused in this way will not be covered by warranty.

Please visit https://www.phoenixtapware.com.au/warranty to view the full warranty



While we aim to ensure the specifications shown are correct at time of printing, Phoenix Tapware reserves the right to make modifications without prior notice. Always use the physical product mea