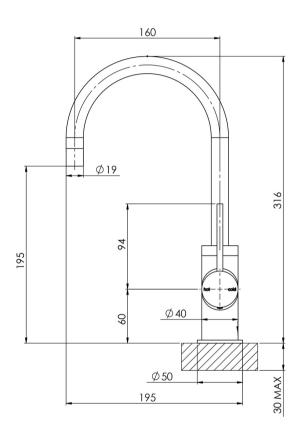

# VIVID SLIMLINE SINK MIXER 160MM GOOSENECK

Please visit https://www.phoenixtapware.com.au/warranty to view the full warranty

While we aim to ensure the specifications shown are correct at time of printing, Phoenix Tapware reserves the right to make modifications without prior notice. Always use the physical product measurements for mark-ups and roughing-in as the line drawing shown may differ from the actual product over time. All measurements are shown in millimetres. Colours may vary from image shown.