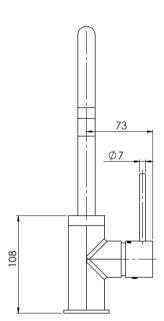

# VIVID SLIMLINE SINK MIXER 160MM GOOSENECK

Please visit https://www.phoenixtapware.com.au/warranty to view the full warranty

While we aim to ensure the specifications shown are correct at time of printing, Phoenix Tapware reserves the right to make modifications without prior notice. Always use the physical product measurements for mark-ups and roughing-in as the line drawing shown may differ from the actual product over time. All measurements are shown in millimetres. Colours may vary from image shown.