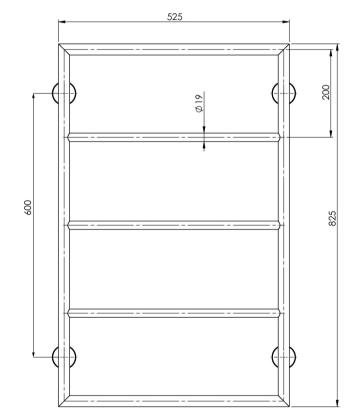

# **VIVID TOWEL LADDER**

Chrome

Please visit https://www.phoenixtapware.com.au/warranty to view the full warranty

While we aim to ensure the specifications shown are correct at time of printing, Phoenix Tapware reserves the right to make modifications without prior notice. Always use the physical product measurements for mark-ups and roughing-in as the line drawing shown may differ from the actual product over time. All measurements are shown in millimetres. Colours may vary from image shown.