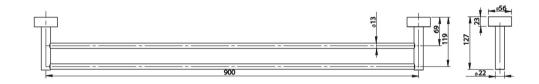

## VIVID VIVID DOUBLE TOWEL RAIL 900MM

# **PHOENIX**

While we aim to ensure the specifications shown are correct at time of printing, Phoenix Tapware reserves the right to make modifications without prior notice. Always use the physical product measurements for mark-ups and roughing-in as the line drawing shown may differ from the actual product over time. All measurements are shown in millimetres. Colours may vary from image shown.