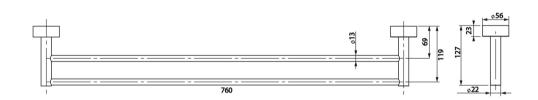

## VIVID VIVID DOUBLE TOWEL RAIL 760MM

## **PHOENIX**

While we aim to ensure the specifications shown are correct at time of printing, Phoenix Tapware reserves the right to make modifications without prior notice. Always use the physical product measurements for mark-ups and roughing-in as the line drawing shown may differ from the actual product over time. All measurements are shown in millimetres. Colours may vary from image shown.