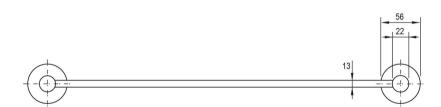

## VIVID SINGLE TOWEL RAIL 900MM

# 900

Please visit https://www.phoenixtapware.com.au/warranty to view the full warranty

While we aim to ensure the specifications shown are correct at time of printing, Phoenix Tapware reserves the right to make modifications without prior notice. Always use the physical product measurements for mark-ups and roughing-in as the line drawing shown may differ from the actual product over time. All measurements are shown in millimetres. Colours may vary from image shown.