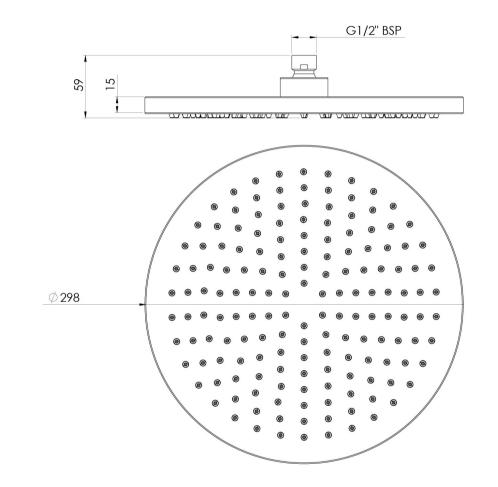

Please visit https://www.phoenixtapware.com.au/warranty to view the full warranty

While we aim to ensure the specifications shown are correct at time of printing, Phoenix Tapware reserves the right to make modifications without prior notice. Always use the physical product measurements for mark-ups and roughing-in as the line drawing shown may differ from the actual product over time. All measurements are shown in millimetres. Colours may vary from image shown.