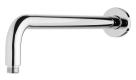

## **VIVID SHOWER ARM 400MM ROUND**

8

### **AVAILABLE IN**

V6000-00 Chrome

V6000-30 Brushed Nickel Gun Metal

Brushed Carbon Matte Black

V6000-12 Brushed Gold