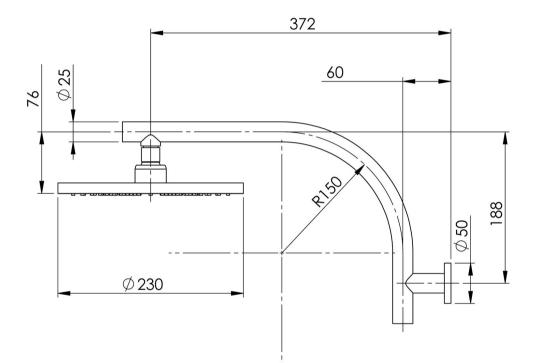

#### VIVID HIGH-RISE SHOWER ARM & 230MM ROUND ROSE

Please visit https://www.phoenixtapware.com.au/warranty to view the full warranty

While we aim to ensure the specifications shown are correct at time of printing, Phoenix Tapware reserves the right to make modifications without prior notice. Always use the physical product measurements for mark-ups and roughing-in as the line drawing shown may differ from the actual product over time. All measurements are shown in millimetres. Colours may vary from image shown.