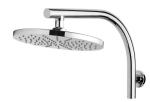

### VIVID

#### VIVID HIGH-RISE SHOWER ARM & 230MM ROUND ROSE

# SPECIFICATIONS





#### AVAILABLE IN



#### INFORMATION

Temperature Rating 1 - 75°C

Pressure Rating 150 - 500kPa



#### MAINTENANCE AND CARE:

- All surfaces should be cleaned with mild liquid detergent or soap and water.
- Do not use cream cleaners or citrus based cleaning products, as they are abrasive.
- Use of unsuitable cleaning agents may damage the surface.
- Any damage caused in this way will not be covered by warranty.

Please visit https://www.phoenixtapware.com.au/warranty to view the full warranty

While we aim to ensure the specifications shown are correct at time of printing, Phoenix Tapware reserves the right to make modifications without prior notice. Always use the physical product measurements for mark-ups and roughing-in as the line drawing shown may differ from the actual product