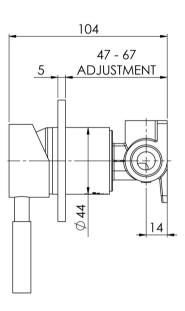

## **VIVID**

**VIVID SHOWER / WALL MIXER** 









## **AVAILABLE IN**



## INFORMATION

Temperature Rating 1 - 75°C

Pressure Rating 150 - 500kPa





## MAINTENANCE AND CARE:

- All surfaces should be cleaned with mild liquid detergent or soap and water.
- Do not use cream cleaners or citrus based cleaning products, as they are abrasive.
- Use of unsuitable cleaning agents may damage the surface.
- Any damage caused in this way will not be covered by warranty.

Please visit https://www.phoenixtapware.com.au/warranty to view the full warranty



While we aim to ensure the specifications shown are correct at time of printing, Phoenix Tapware reserves the right to make modifications without prior notice. Always use the physical product measurements for mark-ups and roughing-in as the line drawing shown may differ from the actual product