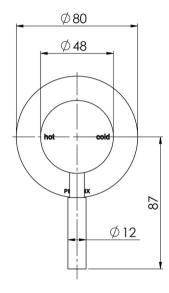

## **VIVID**

**VIVID SHOWER / WALL MIXER** 









## **AVAILABLE IN**



## INFORMATION

Temperature Rating 1 - 75°C

Pressure Rating 150 - 500kPa





## MAINTENANCE AND CARE:

- All surfaces should be cleaned with mild liquid detergent or soap and water.
- Do not use cream cleaners or citrus based cleaning products, as they are abrasive.
- Use of unsuitable cleaning agents may damage the surface.
- Any damage caused in this way will not be covered by warranty.

Please visit https://www.phoenixtapware.com.au/warranty to view the full warranty



While we aim to ensure the specifications shown are correct at time of printing, Phoenix Tapware reserves the right to make modifications without prior notice. Always use the physical product measurements for mark-ups and roughing-in as the line drawing shown may differ from the actual produc