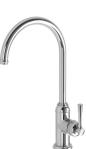

# **CROMFORD**

## CROMFORD SINK MIXER

Ø 19

70









#### **AVAILABLE IN**









134-7330-00 Chrome

134-7330-40 Brushed Nickel Matte Black

134-7330-10

134-7330-12 Brushed Gold

#### **INFORMATION**

Temperature Rating 1 - 75°C

Pressure Rating 150 - 500kPa





### MAINTENANCE AND CARE:

- All surfaces should be cleaned with mild liquid detergent or soap and water.
- Do not use cream cleaners or citrus based cleaning products, as they are abrasive.
- Use of unsuitable cleaning agents may damage the surface.
- Any damage caused in this way will not be covered by warranty.

Please visit https://www.phoenixtapware.com.au/warranty to view the full warranty



While we aim to ensure the specifications shown are correct at time of printing, Phoenix Tapware reserves the right to make modifications without prior notice. Always use the physic