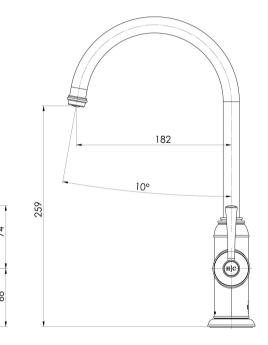

## CROMFORD SINK MIXER

Ø 19

70

#### **INFORMATION**

Temperature Rating 1 - 75°C

Pressure Rating 150 - 500kPa