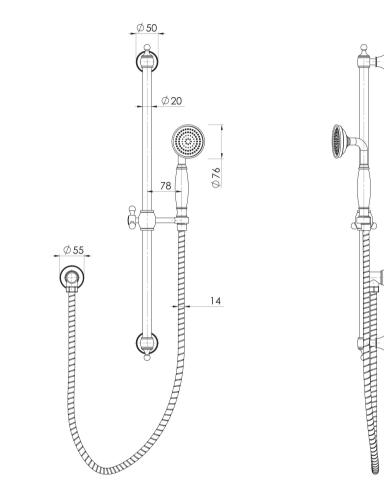

## CROMFORD CROMFORD RAIL SHOWER

**PHOENIX** 

AS2485.1 Compliant Dual Check Valves

Pressure Rating 150 - 500kPa

MAINTENANCE AND CARE:

- All surfaces should be cleaned with mild liquid detergent or soap and water.
- Do not use cream cleaners or citrus based cleaning products, as they are abrasive.
- Use of unsuitable cleaning agents may damage the surface.
- Any damage caused in this way will not be covered by warranty.