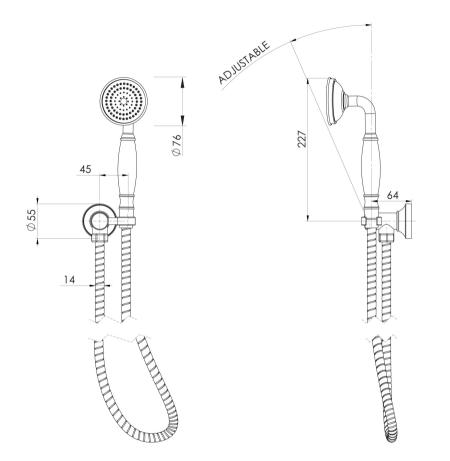

## CROMFORD CROMFORD HAND SHOWER

**PHOENIX** 

AS2485.1 Compliant Dual Check Valves

SPECIFICATIONS

## INFORMATION

Temperature Rating 1 - 75°C

Pressure Rating 150 - 500kPa