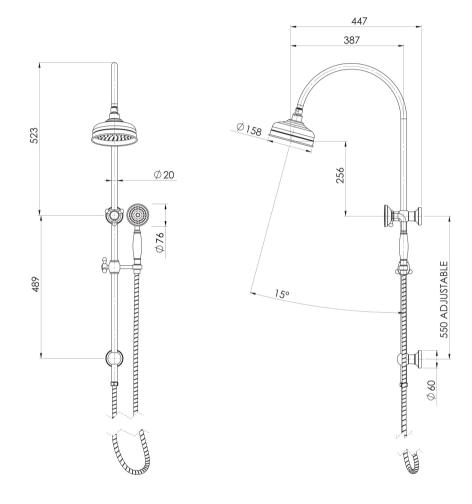

# **CROMFORD**

## CROMFORD TWIN SHOWER



AS2485.1 Compliant Dual Check Valves



## **SPECIFICATIONS**



### **AVAILABLE IN**









134-6510-00 Chrome

Brushed Nickel Matte Black

Brushed Gold

#### **INFORMATION**

Temperature Rating 1 - 75°C

Pressure Rating 150 - 500kPa





### **MAINTENANCE AND CARE:**

- All surfaces should be cleaned with mild liquid detergent or soap and water.
- Do not use cream cleaners or citrus based cleaning products, as they are abrasive.
- Use of unsuitable cleaning agents may damage the surface.
- Any damage caused in this way will not be covered by warranty.

Please visit https://www.phoenixtapware.com.au/warranty to view the full warranty



While we aim to ensure the specifications shown are correct at time of printing, Phoenix Tapware reserves the right to make modifications without prio