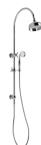

## CROMFORD TWIN SHOWER

AS2485.1 Compliant Dual Check Valves

### **AVAILABLE IN**

134-6510-00 Chrome

Brushed Nickel Matte Black

Brushed Gold