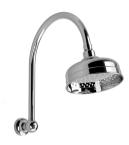

# **CROMFORD**

## CROMFORD HIGH-RISE SHOWER ARM AND ROSE







15°\_-



#### **AVAILABLE IN**











134-5300-00 Chrome

134-5300-40 Brushed Nickel Matte Black

134-5300-10

134-5300-12 Brushed Gold

#### **INFORMATION**

Temperature Rating 1 - 75°C

Pressure Rating 150 - 500kPa





### **MAINTENANCE AND CARE:**

- All surfaces should be cleaned with mild liquid detergent or soap and water.
- Do not use cream cleaners or citrus based cleaning products, as they are abrasive.
- Use of unsuitable cleaning agents may damage the surface.
- Any damage caused in this way will not be covered by warranty.

Please visit https://www.phoenixtapware.com.au/warranty to view the full warranty



While we aim to ensure the specifications shown are correct at time of printing, Phoenix Tapware reserves the right to make modifications without prior notice. Alw