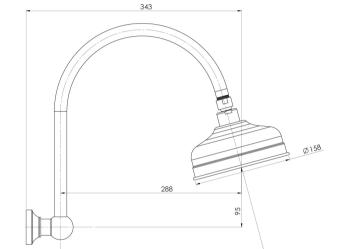

## CROMFORD HIGH-RISE SHOWER ARM AND ROSE

15°\_-

#### **INFORMATION**

Temperature Rating 1 - 75°C

Pressure Rating 150 - 500kPa