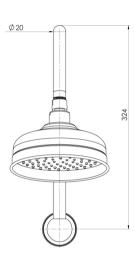

## CROMFORD HIGH-RISE SHOWER ARM AND ROSE

15°\_-

#### **INFORMATION**

Temperature Rating 1 - 75°C

Pressure Rating 150 - 500kPa