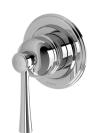

### CROMFORD SWITCHMIX SHOWER / WALL MIXER

S

#### **AVAILABLE IN**

134-2800-00 Chrome

 134-2800-40
 134-2800-10
 134-2800-12

 Brushed Nickel
 Matte Black
 Brushed Gold