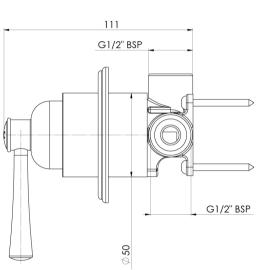

### CROMFORD SWITCHMIX SHOWER / WALL MIXER

S

#### **AVAILABLE IN**

134-2800-00 Chrome

 134-2800-40
 134-2800-10
 134-2800-12

 Brushed Nickel
 Matte Black
 Brushed Gold

# PHOENIX

While we aim to ensure the specifications shown are correct at time of printing, Phoenix Tapware reserves the right to make modifications without prior notice. Always use the physical product measurements for mark-ups and roughing-in as the line drawing shown may differ from the actual product over time. All measurements are shown in millimetres. Colours may vary from image shown.