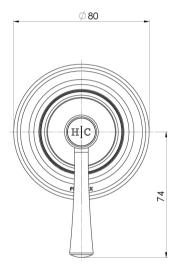

### CROMFORD SWITCHMIX SHOWER / WALL MIXER

S

#### **AVAILABLE IN**

134-2800-00 Chrome

 134-2800-40
 134-2800-10
 134-2800-12

 Brushed Nickel
 Matte Black
 Brushed Gold

# PHOENIX

While we aim to ensure the specifications shown are correct at time of printing, Phoenix Tapware reserves the right to make modifications without prior notice. Always use the physical product measurements for mark-ups and roughing-in as the line drawing shown may differ from the actual product over time. All measurements are shown in millimetres. Colours may vary from image shown.