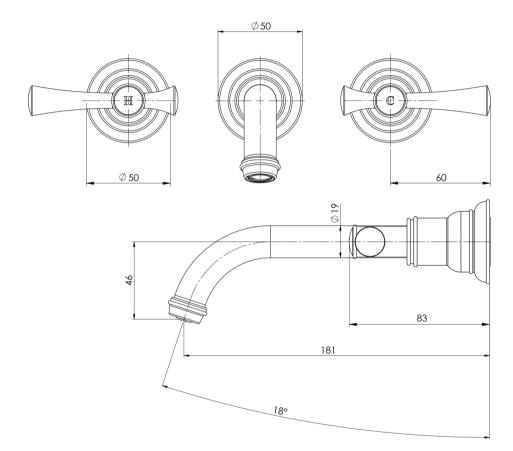

# **CROMFORD**

# CROMFORD BASIN / BATH WALL TAP SET









## **AVAILABLE IN**



Chrome







134-1126-40

134-1126-10

Brushed Nickel Matte Black

134-1126-12 Brushed Gold

#### **INFORMATION**

Temperature Rating 1 - 75°C

Pressure Rating 150 - 500kPa





### **MAINTENANCE AND CARE:**

- All surfaces should be cleaned with mild liquid detergent or soap and water.
- Do not use cream cleaners or citrus based cleaning products, as they are abrasive.
- Use of unsuitable cleaning agents may damage the surface.
- Any damage caused in this way will not be covered by warranty.

Please visit https://www.phoenixtapware.com.au/warranty to view the full warranty



While we aim to ensure the specifications shown are correct at time of printing, Phoenix Tapware reserves the right to make modifications without prior notice. Always use the physical pr