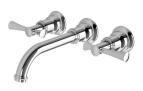

# **CROMFORD**

# CROMFORD BASIN / BATH WALL TAP SET









## **AVAILABLE IN**



Chrome







134-1126-40

134-1126-10

Brushed Nickel Matte Black

134-1126-12 Brushed Gold

#### **INFORMATION**

Temperature Rating 1 - 75°C

Pressure Rating 150 - 500kPa





### **MAINTENANCE AND CARE:**

- All surfaces should be cleaned with mild liquid detergent or soap and water.
- Do not use cream cleaners or citrus based cleaning products, as they are abrasive.
- Use of unsuitable cleaning agents may damage the surface.
- Any damage caused in this way will not be covered by warranty.

Please visit https://www.phoenixtapware.com.au/warranty to view the full warranty



While we aim to ensure the specifications shown are correct at time of printing, Phoenix Tapware reserves the right to make modifications without prior notice. Always use the physical produc