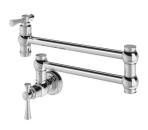

## CROMFORD POT FILLER

## **AVAILABLE IN**

134-1900-00 Chrome

134-1900-40 Brushed Nickel Matte Black

134-1900-10

134-1900-12 Brushed Gold