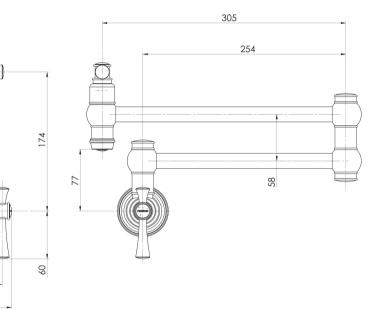

# **CROMFORD**

## CROMFORD POT FILLER









## **AVAILABLE IN**









134-1900-00 Chrome

134-1900-40 Brushed Nickel Matte Black

134-1900-10

134-1900-12 Brushed Gold

#### **INFORMATION**

Temperature Rating 1 - 75°C

Pressure Rating 150 - 500kPa





### **MAINTENANCE AND CARE:**

- All surfaces should be cleaned with mild liquid detergent or soap and water.
- Do not use cream cleaners or citrus based cleaning products, as they are abrasive.
- Use of unsuitable cleaning agents may damage the surface.
- Any damage caused in this way will not be covered by warranty.

Please visit https://www.phoenixtapware.com.au/warranty to view the full warranty



57

125

While we aim to ensure the specifications shown are correct at time of printing, Phoenix Tapware reserves the right to make modifications without prior notice. Always