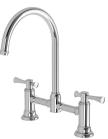

## CROMFORD EXPOSED SINK SET

100

### **AVAILABLE IN**

134-1070-00 Chrome

134-1070-40 Brushed Nickel Matte Black

134-1070-10

Brushed Gold