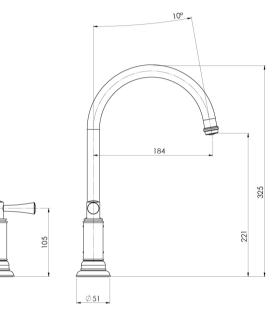

# **CROMFORD**

## CROMFORD EXPOSED SINK SET





100



## **SPECIFICATIONS**



### **AVAILABLE IN**











134-1070-00 Chrome

134-1070-40 Brushed Nickel Matte Black

134-1070-10

Brushed Gold

### **INFORMATION**

Temperature Rating 1 - 75°C

Pressure Rating 150 - 500kPa





#### MAINTENANCE AND CARE:

- All surfaces should be cleaned with mild liquid detergent or soap and water.
- Do not use cream cleaners or citrus based cleaning products, as they are abrasive.
- Use of unsuitable cleaning agents may damage the surface.
- Any damage caused in this way will not be covered by warranty.

Please visit https://www.phoenixtapware.com.au/warranty to view the full warranty



While we aim to ensure the specifications shown are correct at time of printing, Phoenix Tapware reserves the right to make modifications without prior notice.