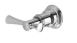

# CROMFORD WALL TOP ASSEMBLIES 15MM EXTENDED SPINDLES

## **AVAILABLE IN**

134-0670-00 Chrome

134-0670-40 Brushed Nickel Matte Black

134-0670-10

Brushed Gold