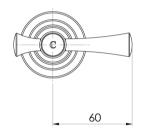

# CROMFORD WALL TOP ASSEMBLIES 15MM EXTENDED SPINDLES

Please visit https://www.phoenixtapware.com.au/warranty to view the full warranty

While we aim to ensure the specifications shown are correct at time of printing, Phoenix Tapware reserves the right to make modifications without prior notice. Always use the physical product measurements for mark-ups and roughing-in as the line drawing shown may differ from the actual product over time. All measurements are shown in millimetres. Colours may vary from image shown.