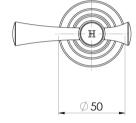

# CROMFORD WALL TOP ASSEMBLIES 15MM EXTENDED SPINDLES

Please visit https://www.phoenixtapware.com.au/warranty to view the full warranty

While we aim to ensure the specifications shown are correct at time of printing, Phoenix Tapware reserves the right to make modifications without prior notice. Always use the physical product measurements for mark-ups and roughing-in as the line drawing shown may differ from the actual product over time. All measurements are shown in millimetres. Colours may vary from image shown.