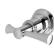

# CROMFORD WALL TOP ASSEMBLIES 15MM EXTENDED SPINDLES

## **AVAILABLE IN**

134-0670-00 Chrome

134-0670-40 Brushed Nickel Matte Black

134-0670-10

Brushed Gold