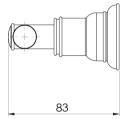

# CROMFORD WALL TOP ASSEMBLIES 15MM EXTENDED SPINDLES

#### **INFORMATION**

Temperature Rating 1 - 75°C

Pressure Rating 150 - 500kPa