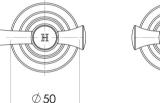

### AVAILABLE IN

134-0600-00 Chrome

 134-0600-40
 134-0600-10
 134-0600-12

 Brushed Nickel
 Matte Black
 Brushed Gold