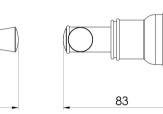

### AVAILABLE IN

134-0600-00 Chrome

 134-0600-40
 134-0600-10
 134-0600-12

 Brushed Nickel
 Matte Black
 Brushed Gold