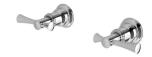

# CROMFORD

## CROMFORD WALL TOP ASSEMBLIES







### AVAILABLE IN



134-0600-00 Chrome

 134-0600-40
 134-0600-10
 134-0600-12

 Brushed Nickel
 Matte Black
 Brushed Gold

#### INFORMATION

Temperature Rating 1 - 75°C



Pressure Rating 150 - 500kPa

#### MAINTENANCE AND CARE:

- All surfaces should be cleaned with mild liquid detergent or soap and water.

- Do not use cream cleaners or citrus based cleaning products, as they are abrasive.
- Use of unsuitable cleaning agents may damage the surface.
- Any damage caused in this way will not be covered by warranty.

Please visit https://www.phoenixtapware.com.au/warranty to view the full warranty

PHOENIX

While we aim to ensure the specifications shown are correct at time of printing, Phoenix Tapware reserves the right to make modifications without prior notice. Always use the physical