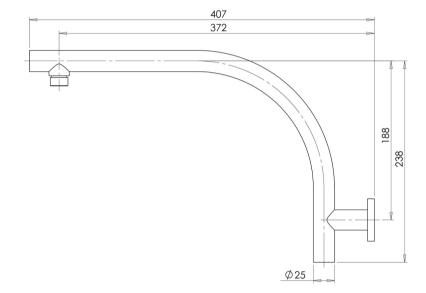

### **INFORMATION**

Temperature Rating 1 - 75°C

Pressure Rating 150 - 500kPa

Please visit https://www.phoenixtapware.com.au/warranty to view the full warranty

While we aim to ensure the specifications shown are correct at time of printing, Phoenix Tapware reserves the right to make modifications without prior notice. Always use the physical product measurements for mark-ups and roughing-in as the line drawing shown may differ from the actual product over time. All measurements are shown in millimetres. Colours may vary from image shown.