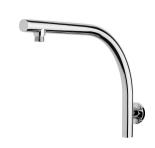

## RUSH HIGH-RISE SHOWER ARM

### **AVAILABLE IN**

RU522 CHR Chrome

RU522 BN RU522 GM Brushed Nickel Gun Metal

SM etal

RU522-31 RU522 MB Brushed Carbon Matte Black

RU522-12 Brushed Gold