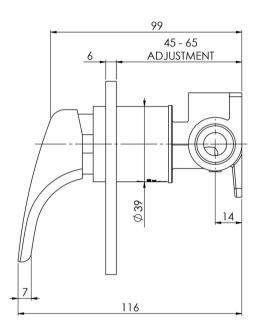

### **INFORMATION**

Temperature Rating 1 - 75°C

Pressure Rating 150 - 500kPa

Please visit https://www.phoenixtapware.com.au/warranty to view the full warranty

While we aim to ensure the specifications shown are correct at time of printing, Phoenix Tapware reserves the right to make modifications without prior notice. Always use the physical product measurements for mark-ups and roughing-in as the line drawing shown may differ from the actual product over time. All measurements are shown in millimetres. Colours may vary from image shown.