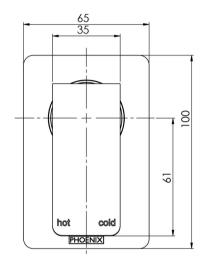

### **INFORMATION**

Temperature Rating 1 - 75°C

Pressure Rating 150 - 500kPa

Please visit https://www.phoenixtapware.com.au/warranty to view the full warranty

While we aim to ensure the specifications shown are correct at time of printing, Phoenix Tapware reserves the right to make modifications without prior notice. Always use the physical product measurements for mark-ups and roughing-in as the line drawing shown may differ from the actual product over time. All measurements are shown in millimetres. Colours may vary from image shown.