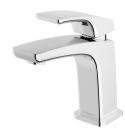

## **RUSH BASIN MIXER**

#### **AVAILABLE IN**

RU770 CHR Chrome

RU770 MB Brushed Nickel Matte Black