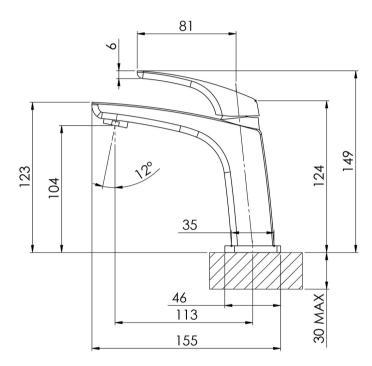

#### **INFORMATION**

Temperature Rating

1 - 75°C

Pressure Rating 150 - 500kPa

Please visit https://www.phoenixtapware.com.au/warranty to view the full warranty

While we aim to ensure the specifications shown are correct at time of printing, Phoenix Tapware reserves the right to make modifications without prior notice. Always use the physical product measurements for mark-ups and roughing-in as the line drawing shown may differ from the actual product over time. All measurements are shown in millimetres. Colours may vary from image shown.