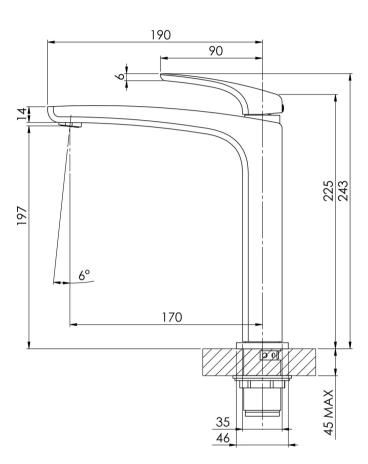

Please visit https://www.phoenixtapware.com.au/warranty to view the full warranty

While we aim to ensure the specifications shown are correct at time of printing, Phoenix Tapware reserves the right to make modifications without prior notice. Always use the physical product measurements for mark-ups and roughing-in as the line drawing shown may differ from the actual product over time. All measurements are shown in millimetres. Colours may vary from image shown.