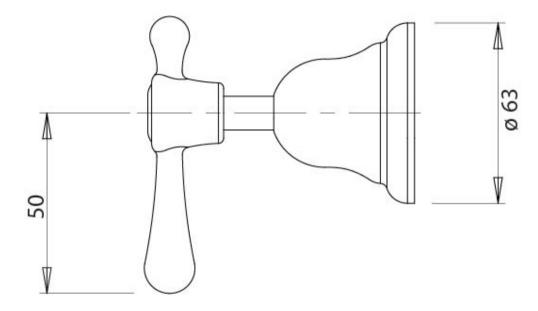

# RHAPSODY LEVER WALL TOP ASSEMBLIES

Please visit https://www.phoenixtapware.com.au/warranty to view the full warranty

While we aim to ensure the specifications shown are correct at time of printing, Phoenix Tapware reserves the right to make modifications without prior notice. Always use the physical product measurements for mark-ups and roughing-in as the line drawing shown may differ from the actual product over time. All measurements are shown in millimetres. Colours may vary from image shown.