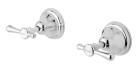

# **RHAPSODY**

# RHAPSODY LEVER WALL TOP ASSEMBLIES







#### **AVAILABLE IN**



Chrome

### INFORMATION

Temperature Rating 1 - 75°C

Pressure Rating 150 - 500kPa





## MAINTENANCE AND CARE:

- All surfaces should be cleaned with mild liquid detergent or soap and water.
- Do not use cream cleaners or citrus based cleaning products, as they are abrasive.
- Use of unsuitable cleaning agents may damage the surface.
- Any damage caused in this way will not be covered by warranty.

Please visit https://www.phoenixtapware.com.au/warranty to view the full warranty



While we aim to ensure the specifications shown are correct at time of printing, Phoenix Tapware reserves the right to make modifications without prior notice. Always use the physical product measurements for mark-ups and roughing-in as the line drawing shown may differ from the ac