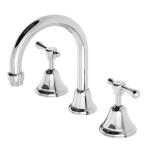

# **RHAPSODY**

RHAPSODY LEVER BASIN SET





# 200 Ø 52



# **AVAILABLE IN**



Chrome

### **INFORMATION**

Temperature Rating 1 - 75°C

Pressure Rating 150 - 500kPa





## MAINTENANCE AND CARE:

- All surfaces should be cleaned with mild liquid detergent or soap and water.
- Do not use cream cleaners or citrus based cleaning products, as they are abrasive.
- Use of unsuitable cleaning agents may damage the surface.
- Any damage caused in this way will not be covered by warranty.

Please visit https://www.phoenixtapware.com.au/warranty to view the full warranty



While we aim to ensure the specifications shown are correct at time of printing, Phoenix Tapware reserves the right to make modifications without prior notice. Always use the physical product measurements for mark-ups and roughing-in as the line drawing shown may diffe