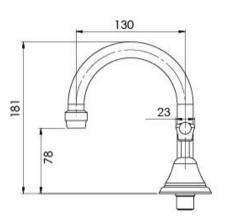

# 200 Ø 52

Please visit https://www.phoenixtapware.com.au/warranty to view the full warranty

While we aim to ensure the specifications shown are correct at time of printing, Phoenix Tapware reserves the right to make modifications without prior notice. Always use the physical product measurements for mark-ups and roughing-in as the line drawing shown may differ from the actual product over time. All measurements are shown in millimetres. Colours may vary from image shown.