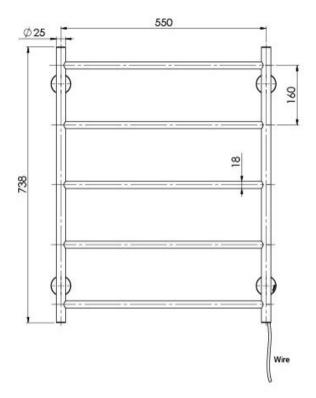

## RADII HEATED TOWEL LADDER 550 X 740MM ROUND PLATE

Electricity Input: 240V, 50Hz | Power Rating: 35W | IP Rating: IPX4 | Connection position: Bottom right | Connection type: Plug-in or Hardwire