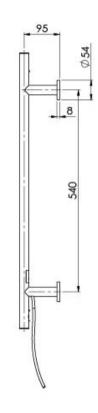

## RADII HEATED TOWEL LADDER 550 X 740MM ROUND PLATE

Electricity Input: 240V, 50Hz | Power Rating: 35W | IP Rating: IPX4 | Connection position: Bottom right | Connection type: Plug-in or Hardwire