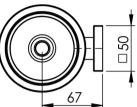

# **RADII**

### RADII TOILET BRUSH & HOLDER SQUARE



## **SPECIFICATIONS**









### **AVAILABLE IN**



RS50800C Chrome

### **INFORMATION**





- All surfaces should be cleaned with mild liquid detergent or soap and water.
- Do not use cream cleaners or citrus based cleaning products, as they are abrasive.
- Use of unsuitable cleaning agents may damage the surface.
- Any damage caused in this way will not be covered by warranty.

Please visit https://www.phoenixtapware.com.au/warranty to view the full warranty



While we aim to ensure the specifications shown are correct at time of printing, Phoenix Tapware reserves the right to make modifications without prior notice. Always use the physical product measurements for mark-ups and roughing-in as the line drawing shown may differ from the actual product over time. All measurements are shown in millimetres. Colo