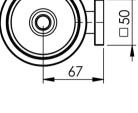

# **RADII**

### RADII TOILET BRUSH & HOLDER SQUARE



## **SPECIFICATIONS**









### **AVAILABLE IN**



RS50800C Chrome

### **INFORMATION**





- All surfaces should be cleaned with mild liquid detergent or soap and water.
- Do not use cream cleaners or citrus based cleaning products, as they are abrasive.
- Use of unsuitable cleaning agents may damage the surface.
- Any damage caused in this way will not be covered by warranty.

Please visit https://www.phoenixtapware.com.au/warranty to view the full warranty



While we aim to ensure the specifications shown are correct at time of printing, Phoenix Tapware reserves the right to make modifications without prior notice. Always use the physical product measurements for mark-ups and roughing-in as the line drawing shown may differ from the actual product over time. All measurements are shown in millimetres. Colour