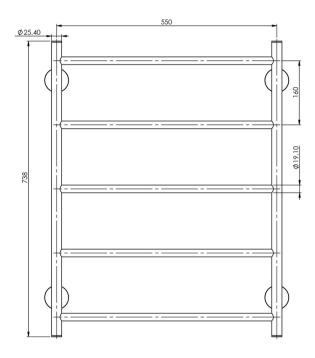

## RADII TOWEL LADDER 550 X 740MM ROUND PLATE

Please visit https://www.phoenixtapware.com.au/warranty to view the full warranty

While we aim to ensure the specifications shown are correct at time of printing, Phoenix Tapware reserves the right to make modifications without prior notice. Always use the physical product measurements for mark-ups and roughing-in as the line drawing shown may differ from the actual product over time. All measurements are shown in millimetres. Colours may vary from image shown.