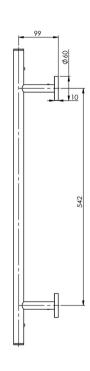

## RADII TOWEL LADDER 550 X 740MM ROUND PLATE

Please visit https://www.phoenixtapware.com.au/warranty to view the full warranty

While we aim to ensure the specifications shown are correct at time of printing, Phoenix Tapware reserves the right to make modifications without prior notice. Always use the physical product measurements for mark-ups and roughing-in as the line drawing shown may differ from the actual product over time. All measurements are shown in millimetres. Colours may vary from image shown.