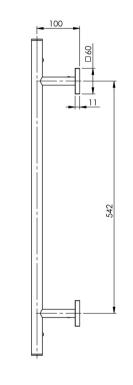

**PHOENIX** 

# RADII TOWEL LADDER 550 X 740MM SQUARE PLATE

SPECIFICATIONS







## **AVAILABLE IN**



### INFORMATION



## MAINTENANCE AND CARE:

- All surfaces should be cleaned with mild liquid detergent or soap and water.
- Do not use cream cleaners or citrus based cleaning products, as they are abrasive.
- Use of unsuitable cleaning agents may damage the surface.
- Any damage caused in this way will not be covered by warranty.

#### Please visit https://www.phoenixtapware.com.au/warranty to view the full warranty

While we aim to ensure the specifications shown are correct at time of printing, Phoenix Tapware reserves the right to make modifications without prior notice. Always use the physical product measurements for mark-ups and roughing-in as the line drawing shown may differ from the actual product over time. All measurements are shown in millimetres. Col