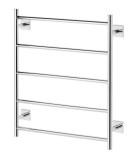

**PHOENIX** 

# RADII TOWEL LADDER 550 X 740MM SQUARE PLATE

SPECIFICATIONS







## **AVAILABLE IN**



### INFORMATION



## MAINTENANCE AND CARE:

- All surfaces should be cleaned with mild liquid detergent or soap and water.
- Do not use cream cleaners or citrus based cleaning products, as they are abrasive.
- Use of unsuitable cleaning agents may damage the surface.
- Any damage caused in this way will not be covered by warranty.

#### Please visit https://www.phoenixtapware.com.au/warranty to view the full warranty

While we aim to ensure the specifications shown are correct at time of printing, Phoenix Tapware reserves the right to make modifications without prior notice. Always use the physical product measurements for mark-ups and roughing-in as the line drawing shown may differ from the actual product over time. All measurements are shown in millimetres.