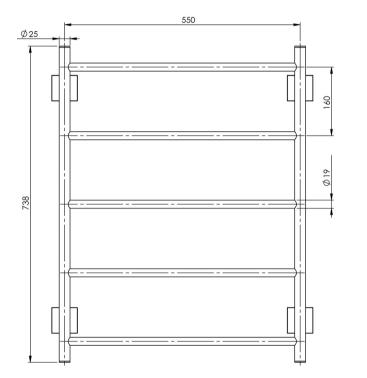

**PHOENIX** 

# RADII TOWEL LADDER 550 X 740MM SQUARE PLATE

SPECIFICATIONS







## **AVAILABLE IN**



### INFORMATION



## MAINTENANCE AND CARE:

- All surfaces should be cleaned with mild liquid detergent or soap and water.
- Do not use cream cleaners or citrus based cleaning products, as they are abrasive.
- Use of unsuitable cleaning agents may damage the surface.
- Any damage caused in this way will not be covered by warranty.

#### Please visit https://www.phoenixtapware.com.au/warranty to view the full warranty

While we aim to ensure the specifications shown are correct at time of printing, Phoenix Tapware reserves the right to make modifications without prior notice. Always use the physical product measurements for mark-ups and roughing-in as the line drawing shown may differ from the actual product over time. All measurements are shown in millimetres. C