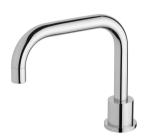

## RADII BASIN OUTLET SWIVEL 160MM SQUARELINE

Ø 19.05

157

## **AVAILABLE IN**

RA070 CHR Chrome

Temperature Rating 1 - 75°C

Pressure Rating 150 - 500kPa

Ø 46