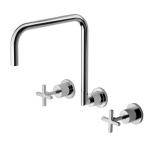

# **RADII**

## RADII WALL SINK SET 300MM







### **AVAILABLE IN**



Chrome

### **INFORMATION**

Temperature Rating 1 - 75°C

Pressure Rating 150 - 500kPa





#### MAINTENANCE AND CARE:

- All surfaces should be cleaned with mild liquid detergent or soap and water.
- Do not use cream cleaners or citrus based cleaning products, as they are abrasive.
- Use of unsuitable cleaning agents may damage the surface.
- Any damage caused in this way will not be covered by warranty.

Please visit https://www.phoenixtapware.com.au/warranty to view the full warranty



While we aim to ensure the specifications shown are correct at time of printing, Phoenix Tapware reserves the right to make modifications without prior notice. Always use the physical product measurements for mark-ups and roughing-in as the line drawing shown may differ from t