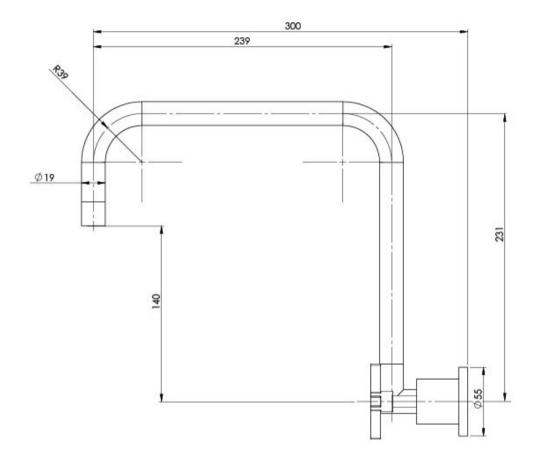

## RADII WALL SINK SET 300MM

Please visit https://www.phoenixtapware.com.au/warranty to view the full warranty

While we aim to ensure the specifications shown are correct at time of printing, Phoenix Tapware reserves the right to make modifications without prior notice. Always use the physical product measurements for mark-ups and roughing-in as the line drawing shown may differ from the actual product over time. All measurements are shown in millimetres. Colours may vary from image shown.