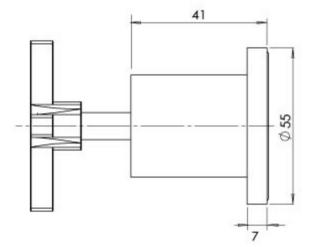

# **RADII**

## RADII WALL TOP ASSEMBLIES







#### AVAILABLE IN



### INFORMATION

Temperature Rating 1 - 75°C

Pressure Rating 150 - 500kPa





#### MAINTENANCE AND CARE:

- All surfaces should be cleaned with mild liquid detergent or soap and water.
- Do not use cream cleaners or citrus based cleaning products, as they are abrasive.
- Use of unsuitable cleaning agents may damage the surface.
- Any damage caused in this way will not be covered by warranty.

Please visit https://www.phoenixtapware.com.au/warranty to view the full warranty



While we aim to ensure the specifications shown are correct at time of printing, Phoenix Tapware reserves the right to make modifications without prior notice. Always use the physical product measurements for mark-ups and roughing-in as the line drawing shown may differ from the actual product