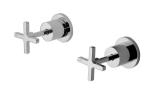

# **RADII**

## RADII WALL TOP ASSEMBLIES







#### AVAILABLE IN



### INFORMATION

Temperature Rating 1 - 75°C

Pressure Rating 150 - 500kPa





#### MAINTENANCE AND CARE:

- All surfaces should be cleaned with mild liquid detergent or soap and water.
- Do not use cream cleaners or citrus based cleaning products, as they are abrasive.
- Use of unsuitable cleaning agents may damage the surface.
- Any damage caused in this way will not be covered by warranty.

Please visit https://www.phoenixtapware.com.au/warranty to view the full warranty



While we aim to ensure the specifications shown are correct at time of printing, Phoenix Tapware reserves the right to make modifications without prior notice. Always use the physical product measurements for mark-ups and roughing-in as the line drawing shown may differ from the actual produ