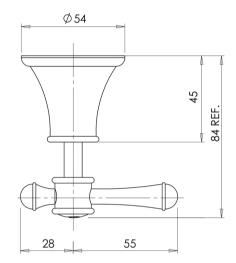

# **NOSTALGIA**

# NOSTALGIA LEVER WALL TOP ASSEMBLIES















#### **AVAILABLE IN**







NS060L CHR Chrome

Brushed Nickel Antique Black

### **INFORMATION**

Temperature Rating 1 - 75°C

Pressure Rating 150 - 500kPa





## MAINTENANCE AND CARE:

- All surfaces should be cleaned with mild liquid detergent or soap and water.
- Do not use cream cleaners or citrus based cleaning products, as they are abrasive.
- Use of unsuitable cleaning agents may damage the surface.
- Any damage caused in this way will not be covered by warranty.

Please visit https://www.phoenixtapware.com.au/warranty to view the full warranty



While we aim to ensure the specifications shown are correct at time of printing, Phoenix Tapware reserves the right to make modifications without prior notice. Always use the physical product measurements for mark-ups and roughing-