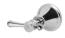

# **NOSTALGIA**

# NOSTALGIA LEVER WALL TOP ASSEMBLIES















#### **AVAILABLE IN**







NS060L CHR Chrome

Brushed Nickel Antique Black

### **INFORMATION**

Temperature Rating 1 - 75°C

Pressure Rating 150 - 500kPa





## MAINTENANCE AND CARE:

- All surfaces should be cleaned with mild liquid detergent or soap and water.
- Do not use cream cleaners or citrus based cleaning products, as they are abrasive.
- Use of unsuitable cleaning agents may damage the surface.
- Any damage caused in this way will not be covered by warranty.

Please visit https://www.phoenixtapware.com.au/warranty to view the full warranty



While we aim to ensure the specifications shown are correct at time of printing, Phoenix Tapware reserves the right to make modifications without prior notice. Always use the physical product measurements for mark-ups and rou