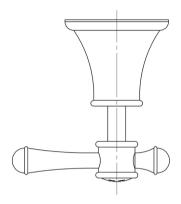

# NOSTALGIA LEVER WALL TOP ASSEMBLIES

#### **AVAILABLE IN**

NS060L CHR Chrome

Brushed Nickel Antique Black

### **INFORMATION**

Temperature Rating 1 - 75°C

Pressure Rating 150 - 500kPa