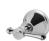

# **NOSTALGIA**

# NOSTALGIA LEVER WALL TOP ASSEMBLIES















#### **AVAILABLE IN**







NS060L CHR Chrome

Brushed Nickel Antique Black

### **INFORMATION**

Temperature Rating 1 - 75°C

Pressure Rating 150 - 500kPa





## MAINTENANCE AND CARE:

- All surfaces should be cleaned with mild liquid detergent or soap and water.
- Do not use cream cleaners or citrus based cleaning products, as they are abrasive.
- Use of unsuitable cleaning agents may damage the surface.
- Any damage caused in this way will not be covered by warranty.

Please visit https://www.phoenixtapware.com.au/warranty to view the full warranty



While we aim to ensure the specifications shown are correct at time of printing, Phoenix Tapware reserves the right to make modifications without prior notice. Always use the physical product measurements for mark-ups and rough