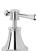

## NOSTALGIA LEVER BASIN SET SHEPHERDS CROOK

200

NS104L CHR Chrome

NS104L-33 Brushed Nickel Antique Black