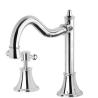

## NOSTALGIA LEVER BASIN SET SHEPHERDS CROOK

200

NS104L CHR Chrome

NS104L-33 Brushed Nickel Antique Black