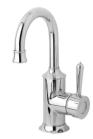

## NOSTALGIA BASIN MIXER 120MM GOOSENECK

#### **AVAILABLE IN**

NS770 CHR Chrome

NS770-62

Chrome / Natural White