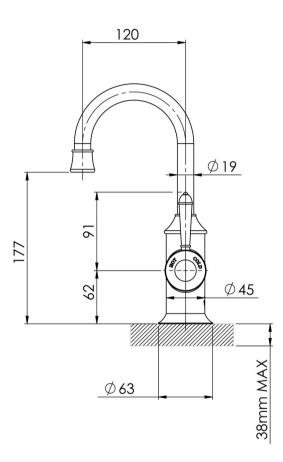

## **SPECIFICATIONS**

Please visit https://www.phoenixtapware.com.au/warranty to view the full warranty

While we aim to ensure the specifications shown are correct at time of printing, Phoenix Tapware reserves the right to make modifications without prior notice. Always use the physical product measurements for mark-ups and roughing-in as the line drawing shown may differ from the actual product over time. All measurements are shown in millimetres. Colours may vary from image shown.