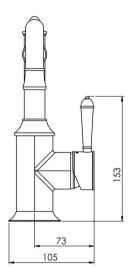

# NOSTALGIA BASIN MIXER 160MM SHEPHERDS CROOK

## **INFORMATION**

Temperature Rating 1 - 75°C

Pressure Rating 150 - 500kPa