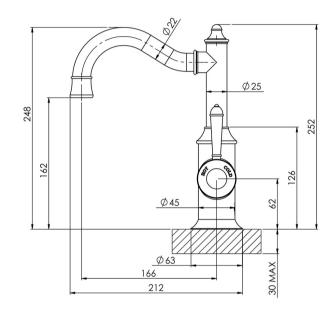

# NOSTALGIA BASIN MIXER 160MM SHEPHERDS CROOK

## **INFORMATION**

Temperature Rating 1 - 75°C

Pressure Rating 150 - 500kPa

Please visit https://www.phoenixtapware.com.au/warranty to view the full warranty

While we aim to ensure the specifications shown are correct at time of printing, Phoenix Tapware reserves the right to make modifications without prior notice. Always use the physical product measurements for mark-ups and roughing-in as the line drawing shown may differ from the actual product over time. All measurements are shown in millimetres. Colours may vary from image shown.