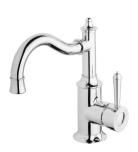

# NOSTALGIA BASIN MIXER 160MM SHEPHERDS CROOK

#### **AVAILABLE IN**

NS748 CHR Chrome

Brushed Nickel Antique Black

NS748-33

NS748-62

Chrome / Natural White