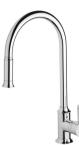

# **NOSTALGIA**

# NOSTALGIA PULL OUT SINK MIXER

#### **AVAILABLE IN**

NS710 CHR Chrome

NS710-33

NS710-62

Brushed Nickel Antique Black Chrome / Natural White