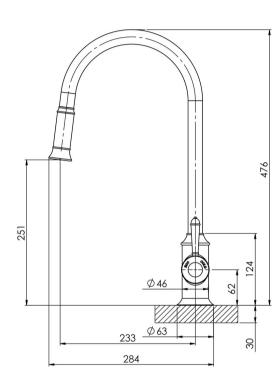

## **INFORMATION**

Temperature Rating 1 - 75°C

Pressure Rating 150 - 500kPa

Please visit https://www.phoenixtapware.com.au/warranty to view the full warranty

While we aim to ensure the specifications shown are correct at time of printing, Phoenix Tapware reserves the right to make modifications without prior notice. Always use the physical product measurements for mark-ups and roughing-in as the line drawing shown may differ from the actual product over time. All measurements are shown in millimetres. Colours may vary from image shown.