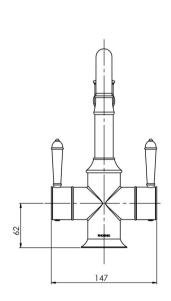

## NOSTALGIA TWIN HANDLE SINK MIXER 230MM SHEPHERDS CROOK

Please visit https://www.phoenixtapware.com.au/warranty to view the full warranty

While we aim to ensure the specifications shown are correct at time of printing, Phoenix Tapware reserves the right to make modifications without prior notice. Always use the physical product measurements for mark-ups and roughing-in as the line drawing shown may differ from the actual product over time. All measurements are shown in millimetres. Colours may vary from image shown.