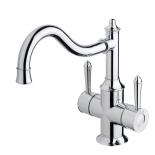

## NOSTALGIA TWIN HANDLE SINK MIXER 230MM SHEPHERDS CROOK

#### **AVAILABLE IN**

NS714 CHR Chrome NS714-62

Chrome / Natural White