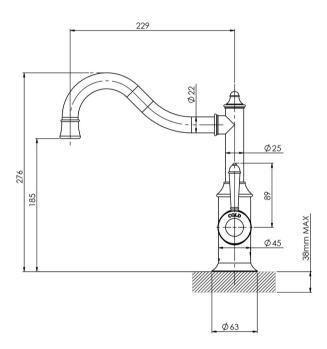

## NOSTALGIA TWIN HANDLE SINK MIXER 230MM SHEPHERDS CROOK

Please visit https://www.phoenixtapware.com.au/warranty to view the full warranty

While we aim to ensure the specifications shown are correct at time of printing, Phoenix Tapware reserves the right to make modifications without prior notice. Always use the physical product measurements for mark-ups and roughing-in as the line drawing shown may differ from the actual product over time. All measurements are shown in millimetres. Colours may vary from image shown.