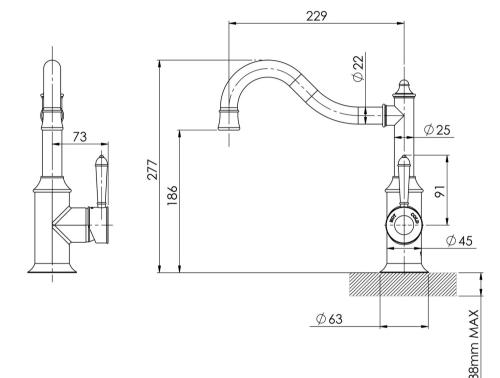

Please visit https://www.phoenixtapware.com.au/warranty to view the full warranty

While we aim to ensure the specifications shown are correct at time of printing, Phoenix Tapware reserves the right to make modifications without prior notice. Always use the physical product measurements for mark-ups and roughing-in as the line drawing shown may differ from the actual product over time. All measurements are shown in millimetres. Colours may vary from image shown.