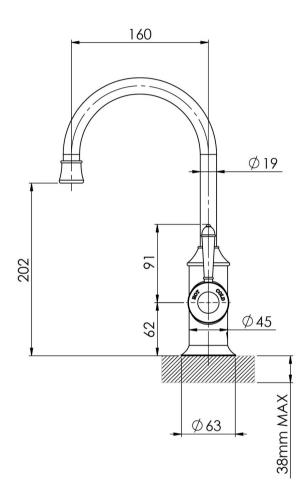

## NOSTALGIA SINK MIXER 160MM GOOSENECK

Please visit https://www.phoenixtapware.com.au/warranty to view the full warranty

While we aim to ensure the specifications shown are correct at time of printing, Phoenix Tapware reserves the right to make modifications without prior notice. Always use the physical product measurements for mark-ups and roughing-in as the line drawing shown may differ from the actual product over time. All measurements are shown in millimetres. Colours may vary from image shown.