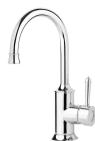

## NOSTALGIA SINK MIXER 160MM GOOSENECK

### **AVAILABLE IN**

NS730 CHR Chrome

NS730-62

Chrome / Natural White