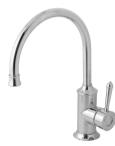

# NOSTALGIA SINK MIXER 220MM GOOSENECK

#### **AVAILABLE IN**

NS733 CHR Chrome

NS733-62

Chrome / Natural White