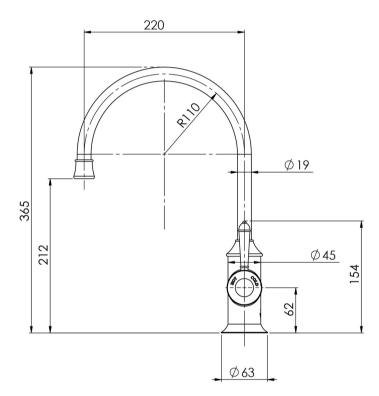

Please visit https://www.phoenixtapware.com.au/warranty to view the full warranty

While we aim to ensure the specifications shown are correct at time of printing, Phoenix Tapware reserves the right to make modifications without prior notice. Always use the physical product measurements for mark-ups and roughing-in as the line drawing shown may differ from the actual product over time. All measurements are shown in millimetres. Colours may vary from image shown.