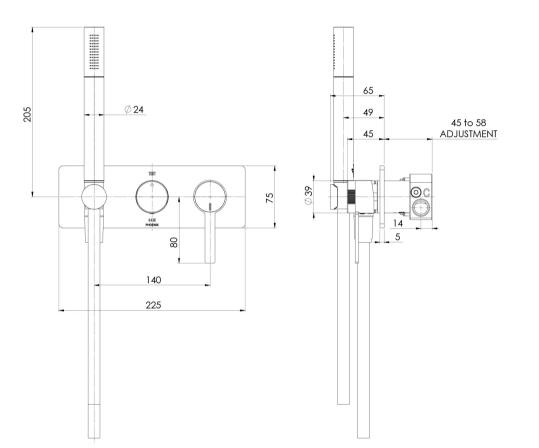

#### INFORMATION

**Temperature Rating** 1 - 75°C

Pressure Rating 150 - 500kPa

Please visit https://www.phoenixtapware.com.au/warranty to view the full warranty

AS2485.1 Compliant Dual Check Valves

While we aim to ensure the specifications shown are correct at time of printing, Phoenix Tapware reserves the right to make modifications without prior notice. Always use the physical product measurements for mark-ups and roughing-in as the line drawing shown may differ from the actual product over time. All measurements are shown in millimetres. Colours may vary from image shown.