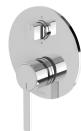

# LEXI MKII SWITCHMIX SHOWER / BATH DIVERTER MIXER FIT-OFF KIT

Ø 130

# **AVAILABLE IN**

123-2940-00 Chrome

123-2940-40 Brushed Nickel Matte Black

123-2940-10