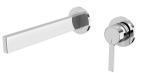

# LEXI MKII

## LEXI MKII SWITCHMIX WALL BATH MIXER SET 200MM FIT-OFF KIT

200

#### **AVAILABLE IN**

123-2822-00 Chrome

123-2822-40 Brushed Nickel Matte Black

123-2822-10