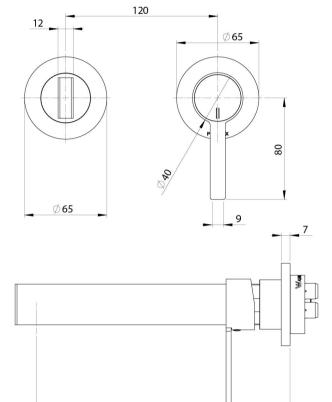

## LEXI MKII SWITCHMIX WALL BATH MIXER SET 200MM FIT-OFF KIT

200

#### **INFORMATION**

Temperature Rating 1 - 75°C

Pressure Rating 150 - 500kPa

Please visit https://www.phoenixtapware.com.au/warranty to view the full warranty

While we aim to ensure the specifications shown are correct at time of printing, Phoenix Tapware reserves the right to make modifications without prior notice. Always use the physical product measurements for mark-ups and roughing-in as the line drawing shown may differ from the actual product over time. All measurements are shown in millimetres. Colours may vary from image shown.