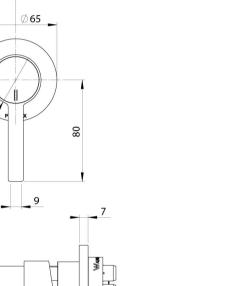

# LEXI MKII SWITCHMIX WALL BASIN MIXER SET 200MM FIT-OFF KIT

12

 $\phi$ 65

120

040

200

4

S